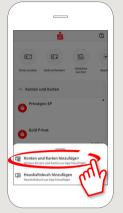

If you have already set up one or more accounts, tap on "Finanzübersicht bearbeiten" on your start screen, and then choose "Konten und Karten hinzufügen".

2 Enter the bank identifier code (BLZ) or the name of the bank at which the account is maintained.