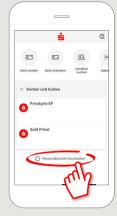

## pushTAN: Integration in the Sparkasse App

The following description applies for the iOS operating system. The procedure may slightly vary for other mobile operating systems.

1 Start the Sparkasse App with the app symbol and enter your password. Tap on "Konten und Karten hinzufügen".