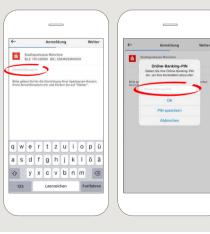

In the next step, enter your login name (your online banking login name), followed by your online banking PIN.

Confirm the approval process with "Weiter".

4 Select the accounts and cards that you wish to display in your financial overview.
Next, tap on "Weiter".

5 Confirm the displayed functions by tapping on "Weiter".

DO YOU HAVE ANY QUESTIONS? WE WILL BE HAPPY TO HELP YOU.

Central service call number: You can contact us under 02043/271-0 Mon – Fri from 8 am – 6 pm.