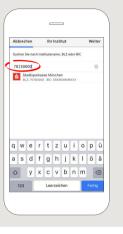

If you have already set up one or more accounts, tap on "Finanzübersicht bearbeiten" on your start screen, and then choose "Konten und Karten hinzufügen".

2 Enter the bank identifier code (BLZ) or the name of the bank at which the account is maintained.

In the next step, enter your login name (your online banking login name), followed by your online banking PIN.

Confirm the approval process with "Weiter".

4 Select the accounts and cards that you wish to display in your financial overview.
Next, tap on "Weiter".