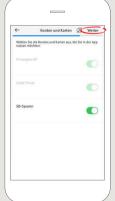

5 Confirm the displayed functions by tapping on "Weiter".

DO YOU HAVE ANY QUESTIONS? WE WILL BE HAPPY TO HELP YOU.

Central service call number: You can contact us under 02043/271-0 Mon – Fri from 8 am – 6 pm.