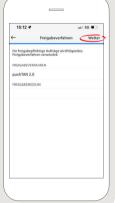

5 Confirm the displayed functions by tapping on "Weiter".

DO YOU HAVE ANY QUESTIONS? WE WILL BE HAPPY TO HELP YOU.

Central service call number: You can contact us under 02043/271-0 Mon – Fri from 8 am – 6 pm.