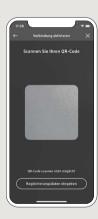

4 Τώρα πρέπει να επιτρέψετε στην εφαρμογή την πρόσβαση στην κάμερα, για να σαρώσετε τον κωδικό **QR** της επιστολής εγγραφής.

5 Στο επόμενο βήμα πρέπει να καταχωρήσετε τα προσωπικά σας στοιχεία πρόσβασης για το Online Banking.