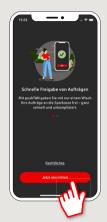

1 Φορτώστε την εφαρμογή S-pushTAN στο smartphone σας.

2 Εκκινήστε την εφαρμογή και πατήστε «Jetzt einrichten» → «Registrierungsdaten erhalten» → «Weiter» → «Weiter» για να επιτρέψετε την αποστολή ειδοποιήσεων push.