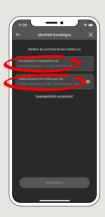

Στο επόμενο βήμα πρέπει να ορίσετε έναν κωδικό πρόσβασης για την εφαρμογή και πρέπει να τον επιβεβαιώσετε καταχωρώντας τον ξανά.

Στη συνέχεια επιλέξτε αν θέλετε να ανοίγετε την εφαρμογή επίσης μέσω **TouchID** ή **FaceID**.

4 Τώρα πρέπει να επιτρέψετε στην εφαρμογή την πρόσβαση στην κάμερα, για να σαρώσετε τον κωδικό **QR** της επιστολής εγγραφής.

5 Στο επόμενο βήμα πρέπει να καταχωρήσετε τα προσωπικά σας στοιχεία πρόσβασης για το Online Banking.