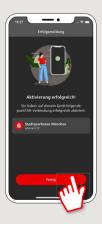

Φροντίστε να θυμάστε αυτό το PIN! Θα το χρειαστείτε για να συνδεθείτε στην εφαρμογή "Sparkasse" και στη διεύθυνση www.sparkasse-gladbeck.de

7 Η σύνδεση pushTAN ρυθμίστηκε επιτυχώς!

DO YOU HAVE ANY QUESTIONS? WE WILL BE HAPPY TO HELP YOU.