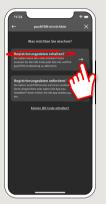

1 Φορτώστε την εφαρμογή S-pushTAN στο smartphone σας.

2 Εκκινήστε την εφαρμογή και πατήστε «Jetzt einrichten» → «Registrierungsdaten erhalten» → «Weiter» → «Weiter» για να επιτρέψετε την αποστολή ειδοποιήσεων push.