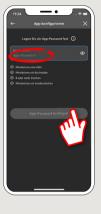

Στο επόμενο βήμα πρέπει να ορίσετε έναν κωδικό πρόσβασης για την εφαρμογή και πρέπει να τον επιβεβαιώσετε καταχωρώντας τον ξανά.

Στη συνέχεια επιλέξτε αν θέλετε να ανοίγετε την εφαρμογή επίσης μέσω **TouchID** ή **FaceID**.