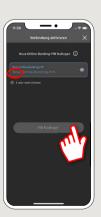

βήμα πρέπει να ορίσετε έναν κωδικό πρόσβασης για την εφαρμογή και πρέπει να τον επιβεβαιώσετε καταχωρώντας τον ξανά.

Στη συνέχεια επιλέξτε αν θέλετε να ανοίγετε την εφαρμογή επίσης μέσω **TouchID** ή **FaceID**.





4 Τώρα πρέπει να επιτρέψετε στην εφαρμογή την πρόσβαση στην κάμερα, για να σαρώσετε τον κωδικό **QR** της επιστολής εγγραφής.



5 Στο επόμενο βήμα πρέπει να καταχωρήσετε τα προσωπικά σας στοιχεία πρόσβασης για το Online Banking.



Αν έχετε λάβει από εμάς τα αρχικά στοιχεία πρόσβασης για το Online Banking, τότε πρέπει σε αυτό το σημείο να αλλάξετε το PIN που σας έχει αποσταλεί. Στη συνέχεια, επιβεβαιώστε το PIN καταχωρίζοντάς το ξανά.

Φροντίστε να θυμάστε αυτό το PIN! Θα το χρειαστείτε για να συνδεθείτε στην εφαρμογή "Sparkasse" και στη διεύθυνση www.sparkasse-gladbeck.de



7 Η σύνδεση pushTAN ρυθμίστηκε επιτυχώς!



DO YOU HAVE ANY QUESTIONS? WE WILL BE HAPPY TO HELP YOU.

Central service call number: You can contact us under 02043/271-0 Mon – Fri from 8 am – 6 pm.

Further information about the Sparkasse app is available at: www.sparkasse-gladbeck.de

YOU CAN ALSO CONTACT US AT:

Online banking support for private customers
Telephone: 02043/271-386
Available: Mon-Fri from 8 am - 6 pm