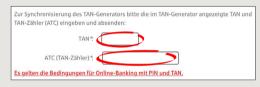

Zur Bestätigung des Auftrages bitte die im TAN-Generator angezeigte TAN eingeben und absenden (Kartennummer ) \*

Es gelten die Bedingungen für den Überweisungsverkehr

DO YOU HAVE ANY QUESTIONS? WE WILL BE HAPPY TO HELP YOU.