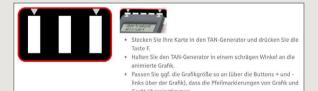

2 İkinci adımda ise sizden, İnternet Bankacılığında kullandığınız PIN kodunu değiştirmeniz istenecektir. Bu amaçla önce Sparkasse kartınızı (para kart) chipTAN yöntemi için senkronize etmeniz gerekir. Kullandığınız TAN üretecine bağlı olarak QR kodu göstergesi ile Flicker grafiği arasında secim yapabilirsiniz.

Beachten Sie bitte die Anzeige des TAN-Generators.

- → Aktarım yapılmıştır.
- → Başlangıç kodu ekranda gösterilir.
- → Başlangıç kodunu, PC'de gösterilen başlangıç koduyla eşitleyin.
- → Başlangıç kodunu OK tuşuyla onaylayın.
- → Gösterilen TAN kodunu girin ve işlemi "Ändern" ile tamamlayın.