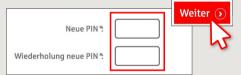

2 İkinci adımda ise sizden, İnternet Bankacılığında kullandığınız PIN kodunu değiştirmeniz istenecektir. Bu amaçla önce Sparkasse kartınızı (para kart) chipTAN yöntemi için senkronize etmeniz gerekir. Kullandığınız TAN üretecine bağlı olarak QR kodu göstergesi ile Flicker grafiği arasında secim yapabilirsiniz.

"TAN?" ekranını "OK" tuşuyla onaylayın.

"Weiter" kısmına tıklayın.

3 Şimdi PIN kodunuzu değiştirin.

PIN değişikliğini "doğrulamak" için şimdi bir TAN sorgusu yapılır. Bunun için tekrardan TAN üretecini elinize alın, kartı içerisine sokun ve tıpkı senkronizasyonda olduğu gibi ekrandaki talimatları takip edin. 4 Açıklandığı gibi bir TAN kodu oluşturun ve onaylanmak üzere bu kodu girin.