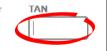

Zur Bestätigung des Auftrages bitte die im TAN-Generator angezeigte TAN eingeben und absenden (Kartennummer ) \*

Es gelten die Bedingungen für den Überweisungsverkehr

DO YOU HAVE ANY QUESTIONS? WE WILL BE HAPPY TO HELP YOU.